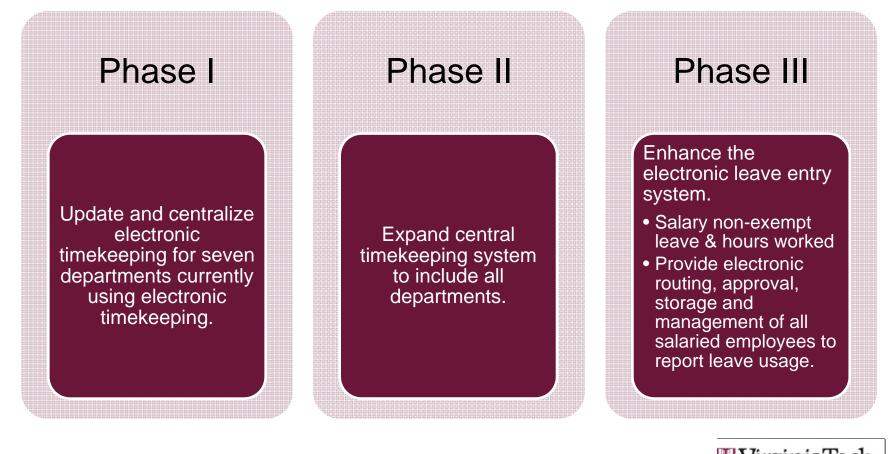

#### **Timekeeping Project Plan – Three Phases**

## **Implementation Schedule**

| Department                   | Implementation Date       | Number of employees |
|------------------------------|---------------------------|---------------------|
| Controller's Office (pilot)  | November 1st              | 8                   |
| Rec Sports                   | December 1 <sup>st</sup>  | 533                 |
| Inn at Virginia Tech         | January 16 <sup>th</sup>  | 223                 |
| Student Centers & Activities | February 1 <sup>st</sup>  | 180                 |
| Information Technology       | February 16 <sup>th</sup> | 195                 |
| Library                      | March 1 <sup>st</sup>     | 130                 |
| Dining Services              | March 15 <sup>th</sup>    | 2,000               |

Upcoming Departments include Athletics, College of Engineering and College of Veterinary Medicine

6