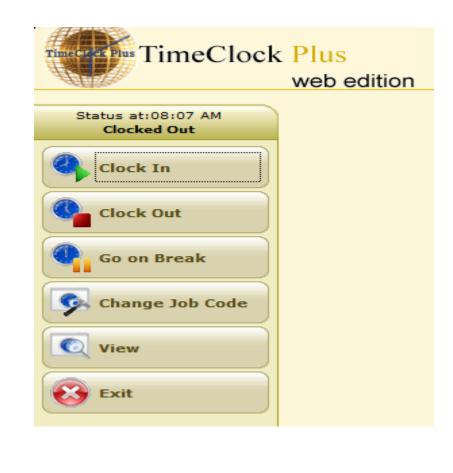

## **General System Information**

- Various clock operation methods including entering Id number or swiping badge, biometrics and WebClock.
- Multiple roles with different levels of access.
- Large selection of report templates.
- Scheduler module and rounding restriction settings are available.
- WebClock and terminal access restrictions can be established.

## Gaining Access to TCP System

- Employees WebClock address: timeclock.vt.edu
- TCP WebManager address: timeclock.vt.edu/manager30
- TCP WebScheduler address: timeclock.vt.edu/scheduler30
- CAS login required (only TCP users can login to system):

## **Clock Operations**

- Employees should verify the hours are correct each work week by viewing hours recorded in system.
- Employees using the WebClock will also have option to approve the hours worked each week.
- Messages can be received and viewed on the terminals and the WebClock.
- If employee works multiple jobs, the list of available job codes will appear when the employee attempts a clock operation.
- Employees may be restricted from using a certain clock method.