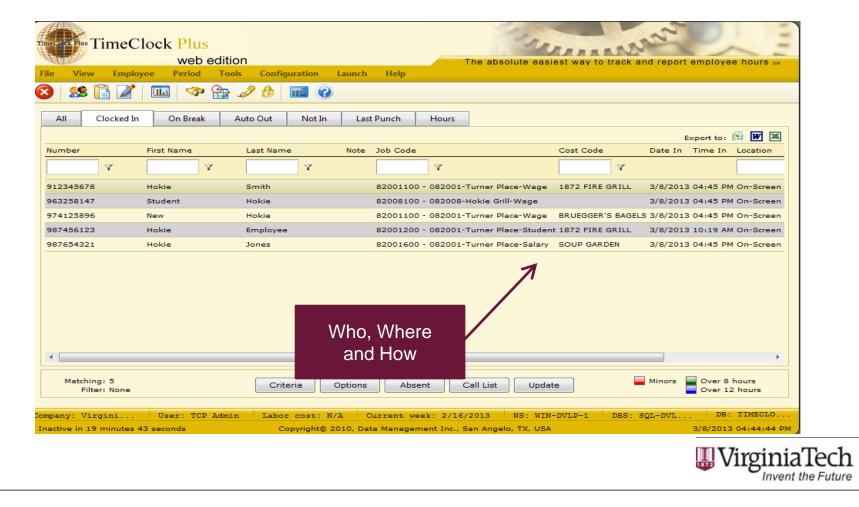

## **Tools Menu**

|   | Who's here         |  |  |
|---|--------------------|--|--|
| - | Attendance monitor |  |  |
| 2 | Call list          |  |  |
|   | View hour edit log |  |  |
|   | View override log  |  |  |
|   | Calculator         |  |  |
|   |                    |  |  |
|   |                    |  |  |
|   |                    |  |  |
|   |                    |  |  |

- Who's Here Tool to monitor employee status. View who's currently clocked in, on break, etc.
- Attendance Monitor Tool used to view employee attendance against their schedule during a specified date and time.
- Hour Edit Log Shows every manual edit performed on an employee shift.

#### Who's Here